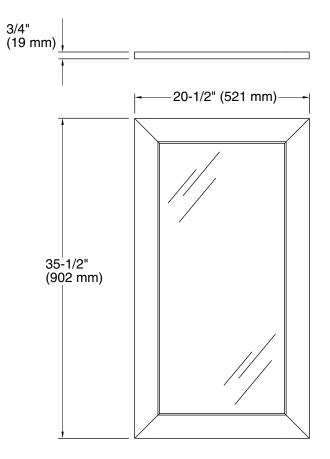

## Poplin® Marabou® Framed Mirror K-99666

#### Features

- Coordinates with Poplin and Marabou vanities.
- Wood frame with catalyzed conversion varnish provides a durable moisture-resistant finish.
- Includes hardware for wall-mount installation.

#### Material

- Glass.
- Solid wood and veneers.

### **Recommended Products/Accessories**

K-23723 Faucet cleaner



#### **Codes/Standards**

EPA TSCA Title VI CARB P2

KOHLER<sup>®</sup> One-Year Limited Warranty

See website for detailed warranty information.

### **Available Colors/Finishes**

Color tiles intended for reference only.

ColorCodeDescription1WALinen White1WGCherry Tweed1WBClaret Suede1WHWoolen Oak1WTMohair Grey





# Poplin® Marabou® Framed Mirror K-99666



#### **Technical Information**

All product dimensions are nominal.